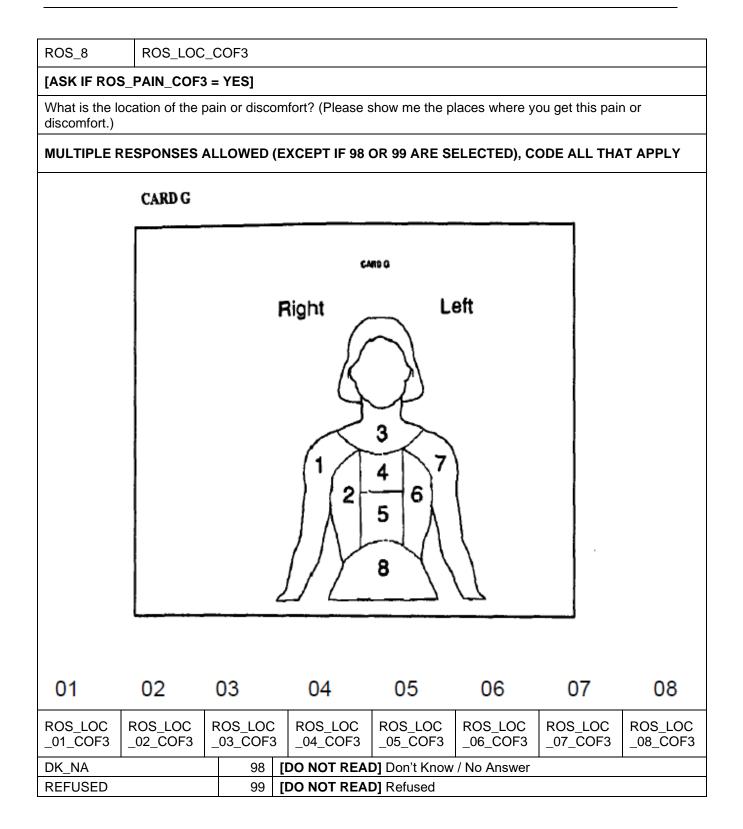

---------------|
| [ASK IF ROS_DOWLK_COF3 is Not Null or ROS_STILL_COF3=GETS_BETTER] |                |   |                                      |
| How soon does                                                     | it get better? |   |                                      |
| 10_MIN_OR_LI                                                      | ESS            | 1 | 10 minutes or less                   |
| MORE_THAN_                                                        | 10_MIN         | 2 | More than 10 minutes                 |
| DK_NA                                                             |                | 8 | [DO NOT READ] Don't Know / No Answer |
| REFUSED                                                           |                | 9 | [DO NOT READ] Refused                |







| ROS_9                                                                                          | ROS_SEVPAIN_COF3 |   |                                      |
|------------------------------------------------------------------------------------------------|------------------|---|--------------------------------------|
| [ASK IF ROS_PAIN_COF3 = YES]                                                                   |                  |   |                                      |
| Have you ever had severe pain across the front of your chest lasting for half an hour or more? |                  |   |                                      |
| YES                                                                                            |                  | 1 | Yes