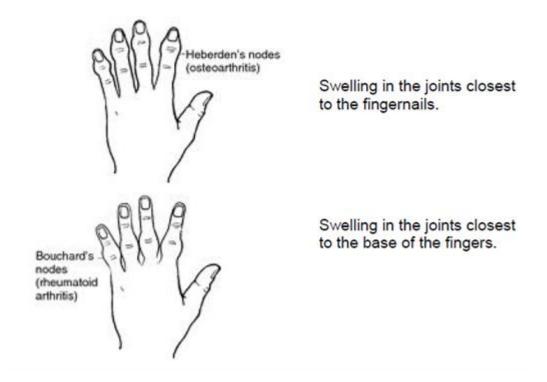

|                |   |                                      |  |
| Do you have enlargement in the small joints closest to the fingernails? |                |   |                                      |  |
| YES                                                                     |                | 1 | Yes                                  |  |
| NO                                                                      |                | 2 | No                                   |  |
| DK_NA                                                                   |                | 8 | [DO NOT READ] Don't Know / No Answer |  |
| REFUSED                                                                 |                | 9 | [DO NOT READ] Refused                |  |

NOTE:





| OSA_4                                                                                            | OSA_NBFNG_COF3 |   |                                      |  |
|--------------------------------------------------------------------------------------------------|----------------|---|--------------------------------------|--|
| [ASK IF OSA_LGJNT_COF3 = YES]                                                                    |                |   |                                      |  |
| In how many fingers do you have this enlargement in the small joints closest to the fingernails? |                |   |                                      |  |
| LESS_HALF                                                                                        |                | 1 | Less than half